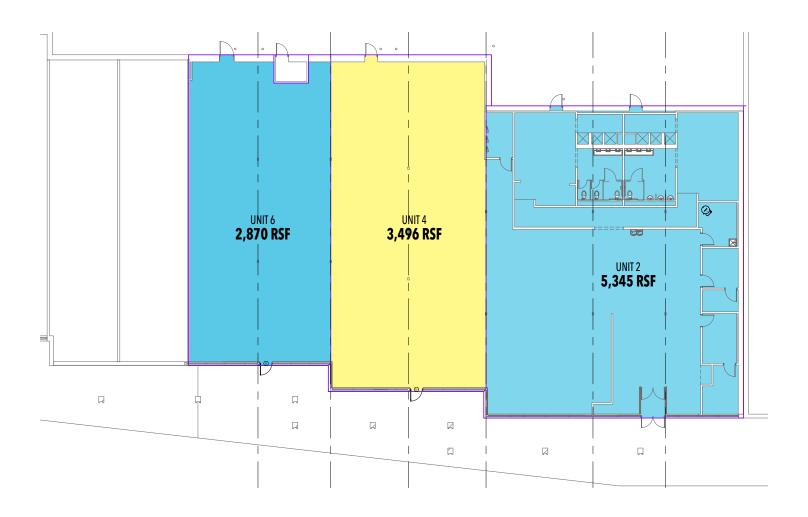

115TH & KEDZIE | MERRIONETTE PARK, IL 60655

UNIT 2 - DEMISING OPTIONS DO NOT DISTURB CURRENT TENANT

**RETAIL SPACE** 

- ▶ Available Space:
  ±11,711 SF (divisible) do not disturb current tenant
- ▶ Buffalo Wild Wings Go now open
- Anchor tenants include Jewel-Osco and Pet Supplies Plus
- ▶ Area tenants include Dollar Tree, ATI Physical Therapy, 7-Eleven, O'Reilly's and many more
- ▶ 482 parking spots
- ▶ Excellent visibility at a signalized intersection
- ► Fantastic daytime population of over 130,000 people within a 2 mile radius
- ▶ 11,000VPD 115th & Spaulding 19,000VPD - Kedzie & 114th