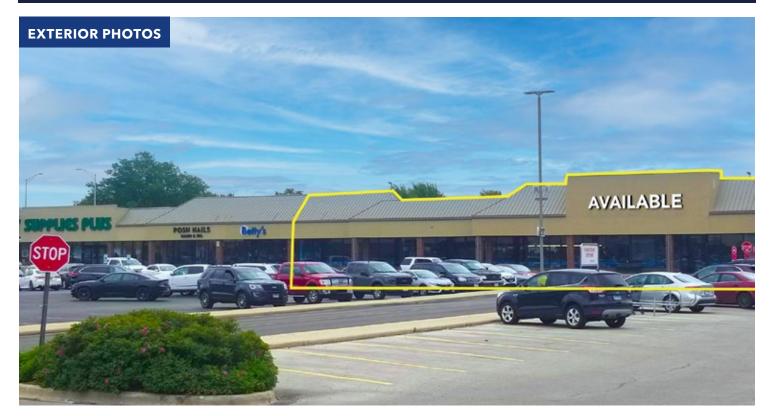

**RETAIL SPACE** 

- ▶ Available Space:
  ±11,711 SF (divisible) do not disturb current tenant
- ▶ Buffalo Wild Wings Go now open
- Anchor tenants include Jewel-Osco and Pet Supplies Plus
- ▶ Area tenants include Dollar Tree, ATI Physical Therapy, 7-Eleven, O'Reilly's and many more
- ▶ 482 parking spots
- ▶ Excellent visibility at a signalized intersection
- ► Fantastic daytime population of over 130,000 people within a 2 mile radius
- ▶ 11,000VPD 115th & Spaulding 19,000VPD - Kedzie & 114th