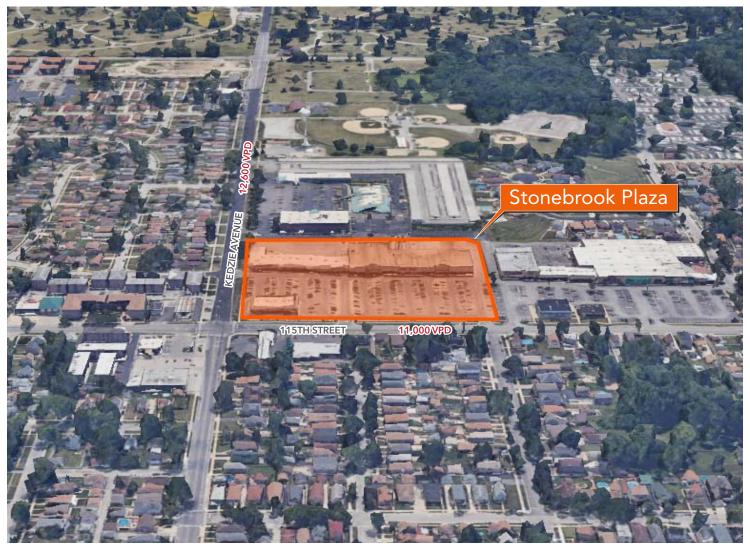

## Stonebrook Plaza

115TH & KEDZIE | MERRIONETTE PARK, IL 60655

**RETAIL SPACE** 

- ▶ Available Space:
  ±11,711 SF (divisible) do not disturb current tenant
- ▶ Buffalo Wild Wings Go now open
- Anchor tenants include Jewel-Osco and Pet Supplies Plus
- ▶ Area tenants include Dollar Tree, ATI Physical Therapy, 7-Eleven, O'Reilly's and many more
- ▶ 482 parking spots
- ▶ Excellent visibility at a signalized intersection
- ► Fantastic daytime population of over 130,000 people within a 2 mile radius
- ▶ 11,000VPD 115th & Spaulding 19,000VPD - Kedzie & 114th