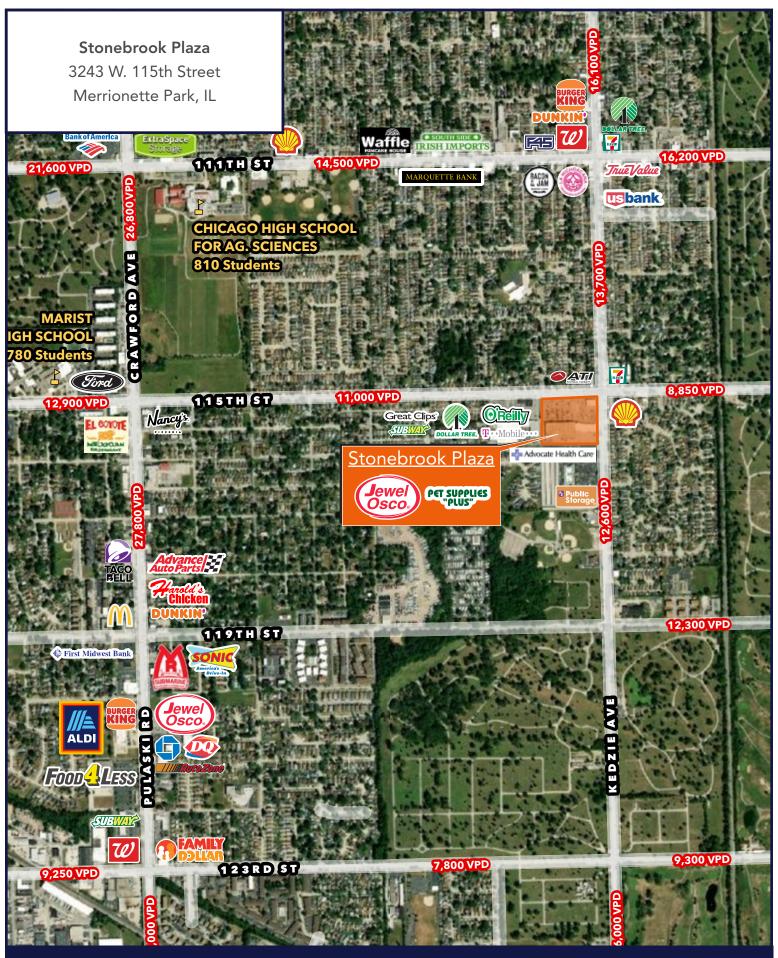

**RETAIL SPACE** 

- ▶ Available Space:
  ±11,711 SF (divisible) do not disturb current tenant
- ▶ Buffalo Wild Wings Go now open
- Anchor tenants include Jewel-Osco and Pet Supplies Plus
- ▶ Area tenants include Dollar Tree, ATI Physical Therapy, 7-Eleven, O'Reilly's and many more
- ▶ 482 parking spots
- ▶ Excellent visibility at a signalized intersection
- ► Fantastic daytime population of over 130,000 people within a 2 mile radius
- ▶ 11,000VPD 115th & Spaulding 19,000VPD - Kedzie & 114th