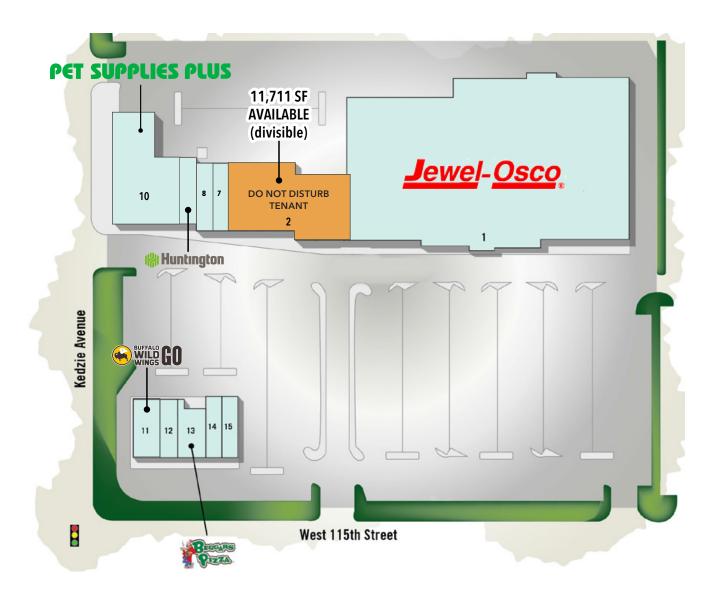

115TH & KEDZIE | MERRIONETTE PARK, IL 60655

SITE PLAN

**RETAIL SPACE** 

- ▶ Available Space:
  ±11,711 SF (divisible) do not disturb current tenant
- ▶ Buffalo Wild Wings Go now open
- Anchor tenants include Jewel-Osco and Pet Supplies Plus
- ▶ Area tenants include Dollar Tree, ATI Physical Therapy, 7-Eleven, O'Reilly's and many more
- ▶ 482 parking spots
- ▶ Excellent visibility at a signalized intersection
- ► Fantastic daytime population of over 130,000 people within a 2 mile radius
- ▶ 11,000VPD 115th & Spaulding 19,000VPD - Kedzie & 114th